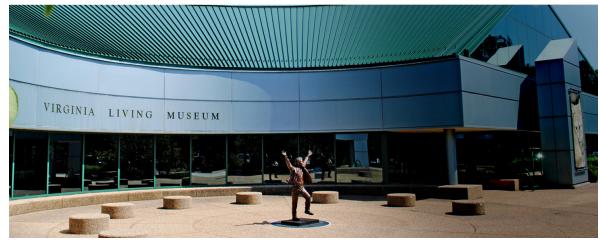

## Come And Visit The Museum



I can't wait for my trip to visit the Virginia Living Museum in Newport News, Virginia!

#### The Museum is large with two buildings:

#### The Main Building



#### The Wason Education Center



# To get inside the museum, I have to choose between one of two doors!



### Left Door

### Right Door

Once inside, the welcoming Museum Staff at the Front Desk can answer any of my questions about my trip to the museum. They can also provide me with a wheelchair and sensory bag if I need

one.



# All of the Museum staff members wear a blue shirt or a dark green shirt with an otter on it.





#### If I need something, I can always ask a staff member for help.

Time to explore! The museum has two floors of exhibits. I can go up and down by using the stairs or using the elevator.





#### Sometimes the Museum is loud and a little crowded.



There are quieter areas that the Museum Staff can show me if I need one.

#### During my visit, I can see liv