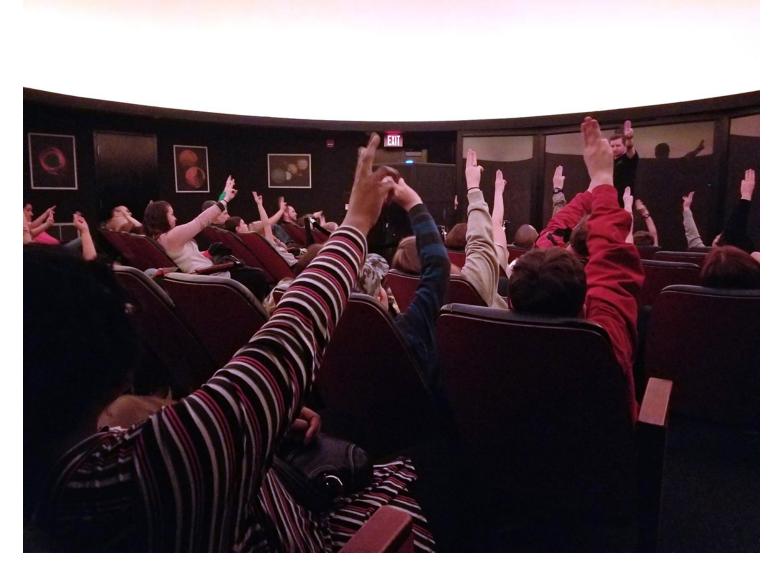

y visit, I can see live animals



Like these Atlantic Spadefish!

#### I can touch some living animals at the Touch Pool.



There are friendly volunteers at the Touch Pool to show me how to safely touch the animals.

The volunteers are very friendly and knowledgeable about the Museum. They wear a blue shirt or a blue smock with an otter on it. I can always ask a volunteer for help if I need to!



#### I can become a veterinarian or an animal keeper in Wild and Well Exhibit.





I can explore outside.



#### On the Outdoor Trail,

#### I can touch dinosaur fossils and look at dinosaur statues.



#### Like the *T.rex*.

#### I can sit next to a waterfall.



## To get to the Wason Education Center, I have to walk through the Conservation Garden.



#### At the Wason Education Center,



I can enjoy a Planetarium show.

### I can't wait to visit the museum!