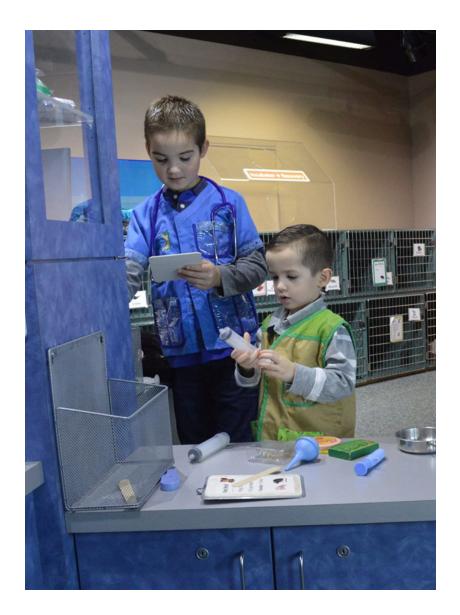

#### I can become a veterinarian or an animal keeper in Wild and Well Exhibit.

I can explore outside.