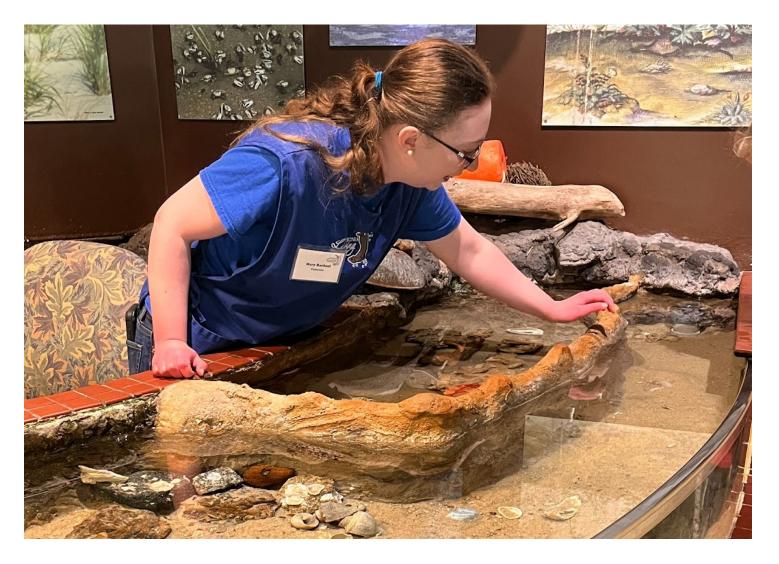

#### I can touch some living animals at the Touch Pool.

There are friendly volunteers at the Touch Pool to show me how to safely touch the animals.

The volunteers are very friendly and knowledgeable about the Museum. They wear a blue shirt or a blue smock with an otter on it. I can always ask a volunteer for help if I need to!