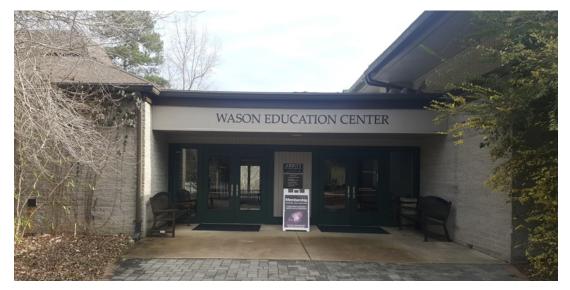

## Come And Visit The Museum



I can't wait for my trip to visit the Virginia Living Museum in Newport News, Virginia!

#### The Museum is large with two buildings:

#### The Main Building



#### The Wason Education Center



# To get inside the museum, I have to choose between one of two doors!



### Left Door

### Right Door

Once inside, the welcoming Museum Staff at the Front Desk can answer any of my questions about my trip to the museum. They can also provide me with a wheelchair and sensory bag if I need

one.



# All of the Museum staff members wear a blue shirt or a dark green shirt with an otter on it.





#### If I need something, I can always ask a staff member for help.

Time to explore! The museum has two floors of exhibits. I can go up and down by using the stairs or using the elevator.





#### Sometimes the Museum is loud and a little crowded.



There are quieter areas that the Museum Staff can show me if I need one.

#### During my visit, I can see live animals



Like these Atlantic Sp