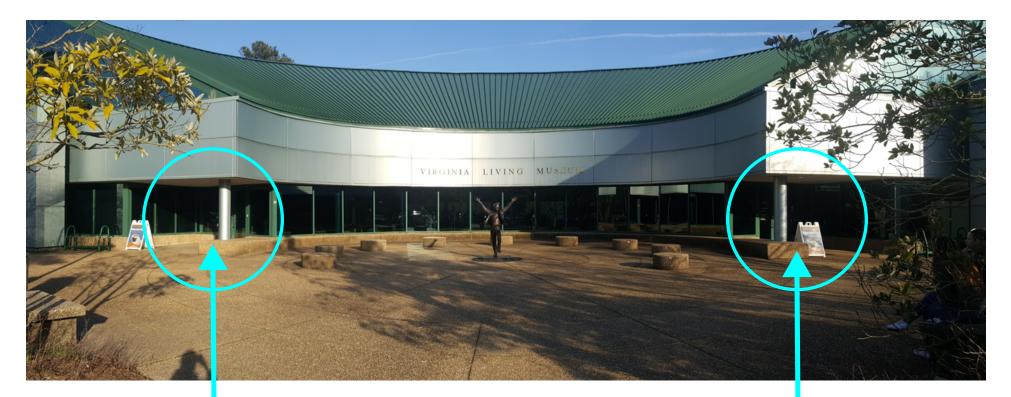

# To get inside the museum, I have to choose between one of two doors!

### Left Door

### Right Door

Once inside, the welcoming Museum Staff at the Front Desk can answer any of my questions about my trip to the museum. They can also provide me with a wheelchair and sensory bag if I need