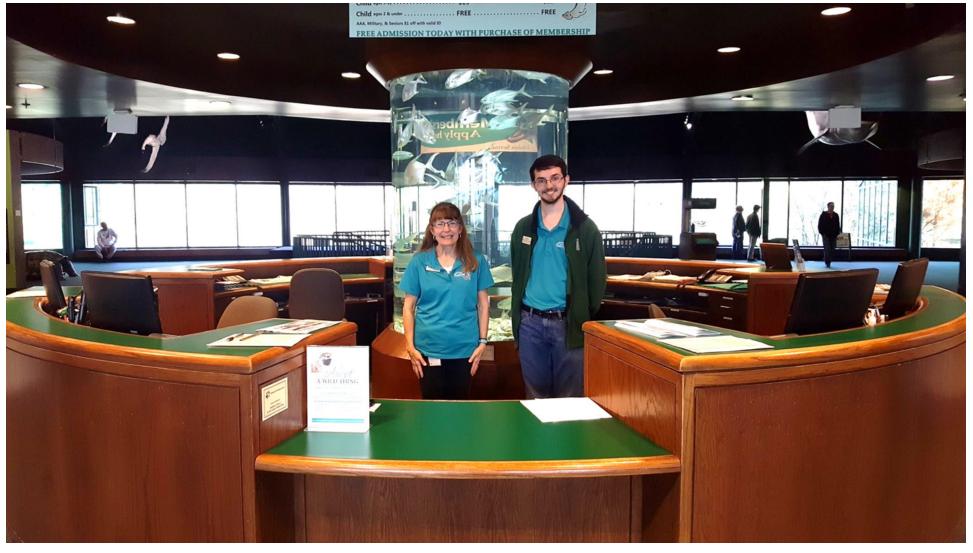

### Right Door

Once inside, the welcoming Museum Staff at the Front Desk can answer any of my questions about my trip to the museum. They can also provide me with a wheelchair and sensory bag if I need

one.

# All of the Museum staff members wear a blue shirt or a dark green shirt with an otter on it.