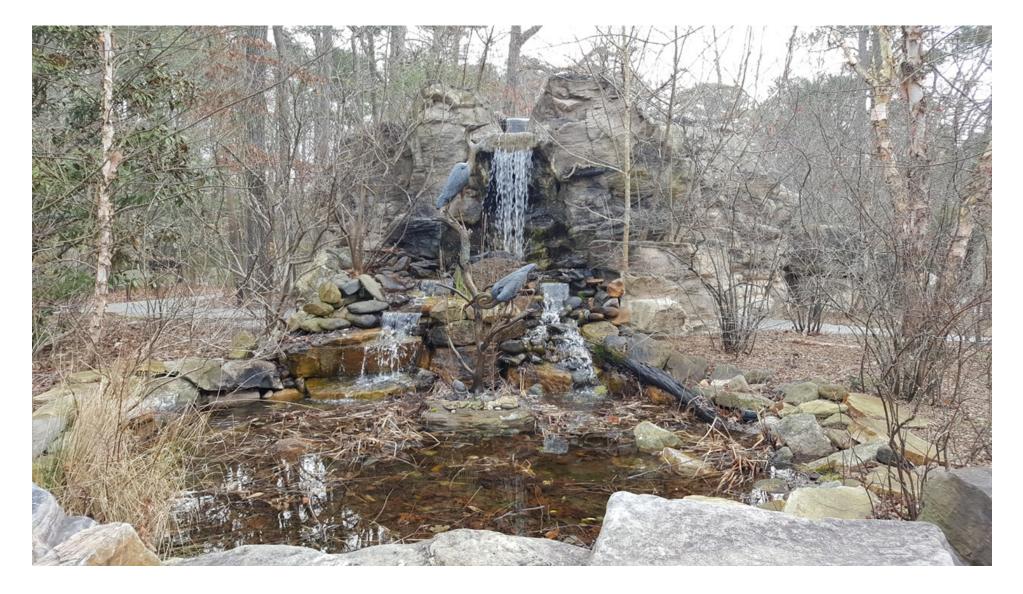

the Museum is loud and a little crowded.



There are quieter areas that the Museum Staff can show me if I need one.

#### During my visit, I can see live animals



Like these Atlantic Spadefish!

#### I can touch some living animals at the Touch Pool.



There are friendly volunteers at the Touch Pool to show me how to safely touch the animals.

The volunteers are very friendly and knowledgeable about the Museum. They wear a blue shirt or a blue smock with an otter on it. I can always ask a volunteer for help if I need to!



#### I can become a veterinarian or an animal keeper in Wild and Well Exhibit.





I can explore outside.



#### On the Outdoor Trail,

#### I can touch dinosaur fossils and look at dinosaur statues.



#### Like the *T.rex*.

#### I can sit next to a waterfall.



## To get to the Wason Education Center, I have to walk through the Conservation Garden.



#### At the Wason Education Center,



I can enjoy a Planetarium show.

### I can't wait to visit the museum!