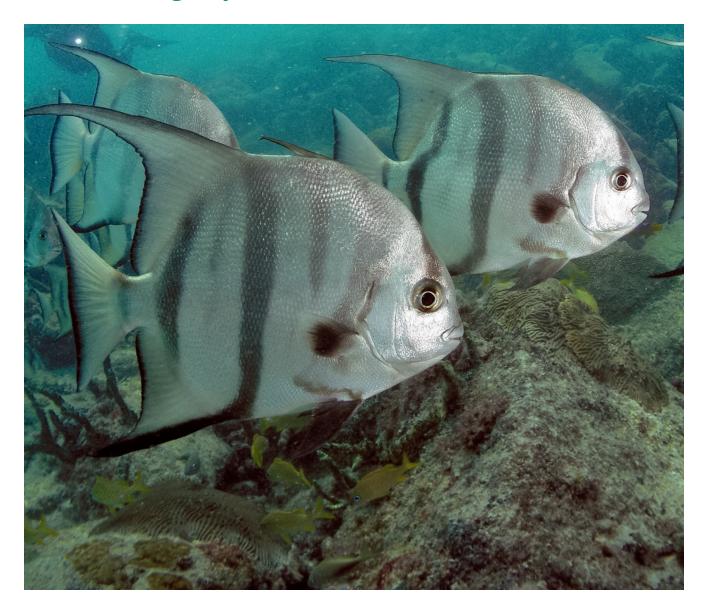

Wason Education Center



# To get inside the museum, I have to choose between one of two doors!



### Left Door

### Right Door

Once inside, the welcoming Museum Staff at the Front Desk can answer any of my questions about my trip to the museum. They can also provide me with a wheelchair and sensory bag if I need

one.



# All of the Museum staff members wear a blue shirt or a dark green shirt with an otter on it.





#### If I need something, I can always ask a staff member for help.

Time to explore! The museum has two floors of exhibits. I can go up and down by using the stairs or using the elevator.





#### Sometimes the Museum is loud and a little crowded.



There are quieter areas that the Museum Staff can show me if I need one.

#### During my visit, I can see live animals



Like these Atlantic Spadefish!

#### I can touch some living animals at the Touch Pool.



There are friendly volunteers at the Touch Pool to show me how to safely touch the animals.

The volunteers are very friendly and knowledgeable about the Museum. They wear a blue shirt or a blue smock with an otter on it. I can always ask a volunteer for help if I need to!



#### I can become a veterinarian or an animal keeper in Wild and Well Exhibit.





I can explore outside.



#### On the Outdoor Trail,

#### I can touch dinosaur fossils and look at dinosaur statues.



#### Like the *T.rex*.

#### I can sit next to a waterfall.



## To get to the Wason Education Center, I have to walk through the Conservation Garden.



#### At the Wason Education Center,



I can enjoy a Planetarium show.