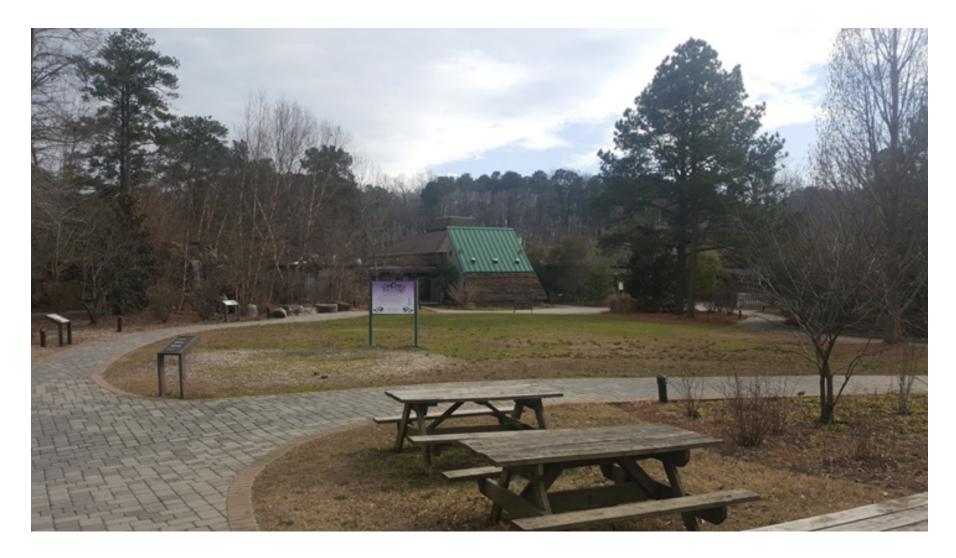

## To get to the Wason Education Center, I have to walk through the Conservation Garden.