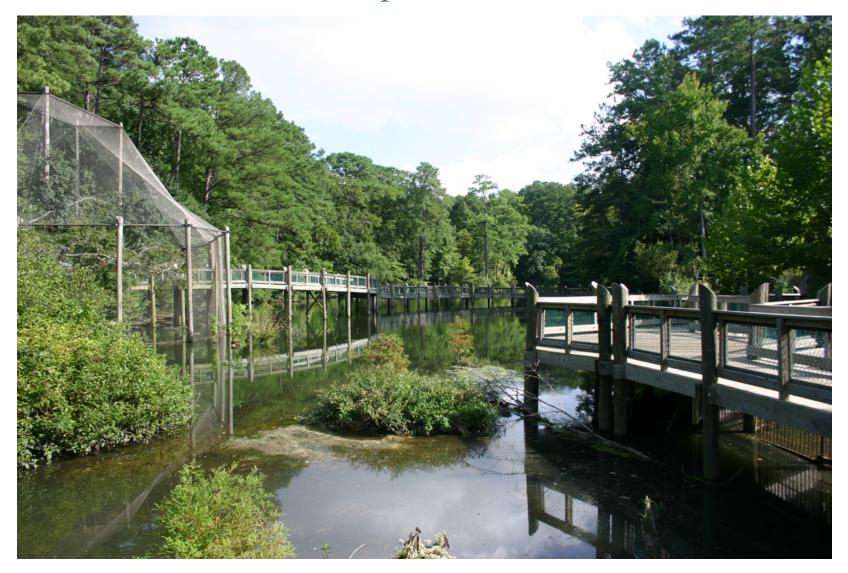

member for help.

Time to explore! The museum has two floors of exhibits. I can go up and down by using the stairs or using the elevator.





#### Sometimes the Museum is loud and a little crowded.



There are quieter areas that the Museum Staff can show me if I need one.

#### During my visit, I can see live animals



Like these Atlantic Spadefish!

#### I can touch some living animals at the Touch Pool.



There are friendly volunteers at the Touch Pool to show me how to safely touch the animals.

The volunteers are very friendly and knowledgeable about the Museum. They wear a blue shirt or a blue smock with an otter on it. I can always ask a volunteer for help if I need to!



#### I can become a veterinarian or an animal keeper in Wild and Well Exhibit.





I can explore outside.



#### On the Outdoor Trail,

#### I can touch dinosaur fossils and look at dinosaur statues.



#### Like the *T.rex*.

#### I can sit next to a waterfall.



## To get to the Wason Education Center, I have to walk through the Conservation Garden.



#### At the Wason Education Center,



I can enjoy a Planetarium show.

### I can't wait to visit the museum!